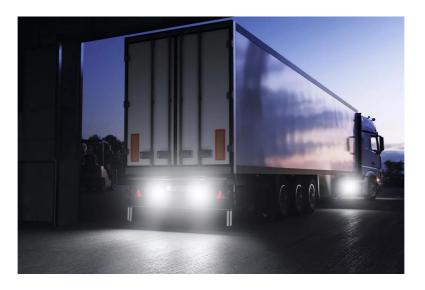

# Reversing FX120S-WD

ECE certified (ECE R23) No registration in the car documents required

**45° beam angle** Widely spread light beam

Up to 36 m long light beam See and be seen with OSRAM

On-road & Off-road - Versatile applicable and flexible in use- On-road & offroad, at work and in the spare time

### Bringing light to life with OSRAM LEDriving driving and working lights

Considerable foresight on dark country roads, forest paths off-road and on-road- this can be achieved with the **OSRAM LEDriving Reversing FX120S-WD** reversing lights. With its 13 powerful, high-performance LEDs, the LED reversing light has a range of up to 36 meters and thus offers the driver impressive foresight on-road and off-road. Even in dim light and reduced visibility due to external environmental influences, the **OSRAM LEDriving Reversing FX120S-WD** reversing light with up to 6000 Kelvin can provide conditions similar to daylight. The powerpackage with up to 1100 lumens of luminosity scores with highest optical efficiency and homogeneous light distribution. This results in the possibility of an improved view for you and the improved visibility of your vehicle by

other road users, and consequently also increased safety on-road and off-road.

Whether on-road or off-road - the OSRAM LEDriving Reversing FX120S-WD reversing light impresses with its powerful performance and long service life. Versatile applicable, it defies numerous environmental influences and, thanks to high-quality materials such as the thermoplastic housing and the stable polycarbonate lens, it is particularly light and at the same time robust and resistant. The LEDdriving FX120S-WD reversing light has been tested and validated with the IP-Protection Class IP69K in our DIN certified environmental simulation laboratory for extreme external influences regarding water, dust, impacts, heat, cold and permanent vibration. The integrated driver and the thermal management system regulate the temperature of the LED reversing light and can thus prevent damage from overheating. The polarity protection inhibits the wrong polarity of the voltage supply and can thus prevent possible damage by automatically switching off the LEDs. On-road and off-road, the OSRAM LEDriving Reversing FX120S-WD reversing light is an effective addition to your vehicle. No registration or entry in the vehicle documents is necessary for these ECE-certified LED reversing lights.