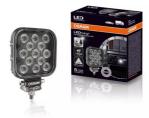

# Reversing FX120S-WD

ECE certified (ECE R23) No registration in the car documents required

**45° beam angle** Widely spread light beam

Up to 36 m long light beam See and be seen with OSRAM

On-road & Off-road - Versatile applicable and flexible in use- On-road & offroad, at work and in the spare time

### Bringing light to life with OSRAM LEDriving driving and working lights

Considerable foresight on dark country roads, forest paths off-road and on-road- this can be achieved with the **OSRAM LEDriving Reversing FX120S-WD** reversing lights. With its 13 powerful, high-performance LEDs, the LED reversing light has a range of up to 36 meters and thus offers the driver impressive foresight on-road and off-road. Even in dim light and reduced visibility due to external environmental influences, the **OSRAM LEDriving Reversing FX120S-WD** reversing light with up to 6000 Kelvin can provide conditions similar to daylight. The powerpackage with up to 1100 lumens of luminosity scores with highest optical efficiency and homogeneous light distribution. This results in the possibility of an improved view for you and the improved visibility of your vehicle by

other road users, and consequently also increased safety on-road and off-road.

Whether on-road or off-road - the OSRAM LEDriving Reversing FX120S-WD reversing light impresses with its powerful performance and long service life. Versatile applicable, it defies numerous environmental influences and, thanks to high-quality materials such as the thermoplastic housing and the stable polycarbonate lens, it is particularly light and at the same time robust and resistant. The LEDdriving FX120S-WD reversing light has been tested and validated with the IP-Protection Class IP69K in our DIN certified environmental simulation laboratory for extreme external influences regarding water, dust, impacts, heat, cold and permanent vibration. The integrated driver and the thermal management system regulate the temperature of the LED reversing light and can thus prevent damage from overheating. The polarity protection inhibits the wrong polarity of the voltage supply and can thus prevent possible damage by automatically switching off the LEDs. On-road and off-road, the OSRAM LEDriving Reversing FX120S-WD reversing light is an effective addition to your vehicle. No registration or entry in the vehicle documents is necessary for these ECE-certified LED reversing lights.