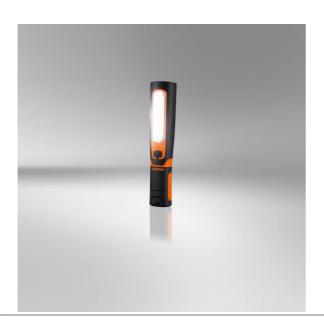

# LEDinspect TWIST 450

### Light is versatile

With the TWIST 450 you have the possibility to easily control the direction of the light beam. A light output of up to 450 lumens and a colour temperature of up to 6000K, make the TWIST 450 ideal for use in workshops and beyond. Lightweight, robust and with a 360° rotation and a 180° grid function, it is an optimal tool for targeted lighting. Mains charger included. In addition, OSRAM provides a 2-year guarantee on this product\*