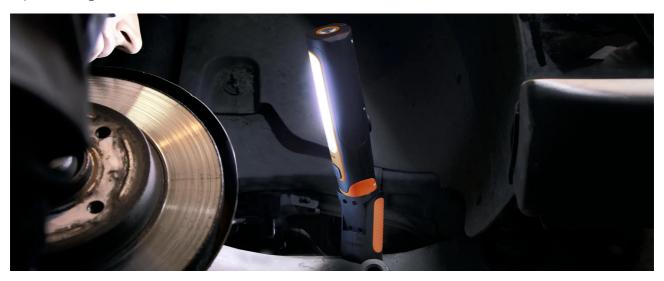

### Light is versatile

With the TWIST 450 you have the possibility to easily control the direction of the light beam. A light output of up to 450 lumens and a colour temperature of up to 6000K, make the TWIST 450 ideal for use in workshops and beyond. Lightweight, robust and with a 360° rotation and a 180° grid function, it is an optimal tool for targeted lighting. Mains charger included. In addition, OSRAM provides a 2-year guarantee on this product\*