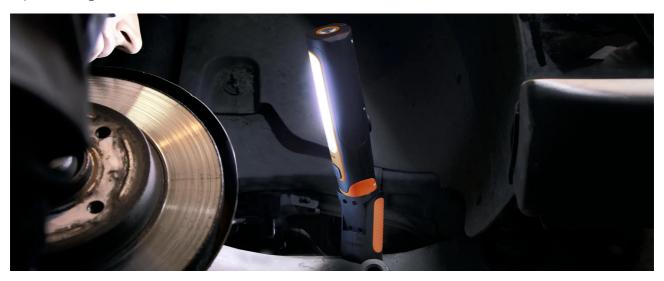

# LEDinspect TWIST 450

### Light is versatile

With the TWIST 450 you have the possibility to easily control the direction of the light beam. A light output of up to 450 lumens and a colour temperature of up to 6000K, make the TWIST 450 ideal for use in workshops and beyond. Lightweight, robust and with a 360° rotation and a 180° grid function, it is an optimal tool for targeted lighting. Mains charger included. In addition, OSRAM provides a 2-year guarantee on this product\*