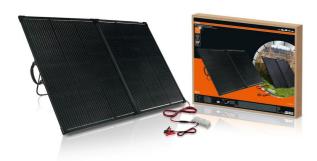

# BATTERYcharge SOLAR 200W

## High-Performance 200W Solar Panel for Reliable Off-Grid Power

The OSRAM BATTERYCharge SOLAR 200W is a high-performance, portable solar panel designed to charge and maintain 12V leisure batteries. Featuring mono-crystalline solar panels in a robust aluminum frame, it delivers up to 200W of free solar power, suitable for caravans, campervans, RVs, and outdoor use.

With a 12V/20A charge controller and USB output, it prevents overcharging while allowing you to also charge small devices. Its IP65 water-resistant design and sturdy aluminum stand ensure durability, while the plug-and-play setup makes it easy to use. Lightweight and foldable, it's ideal for off-grid adventures, even in overcast conditions. Comes with a 5 m battery lead and connecting clamps for