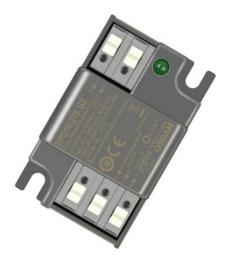

# SPD G2

Surge protection device

#### Product family features

- High surge protection for all lighting applications
- Failure indication LED
- Mains voltage up to 275 V
- Voltage protection level for connected LED driver <2 kV
- Push-in terminal