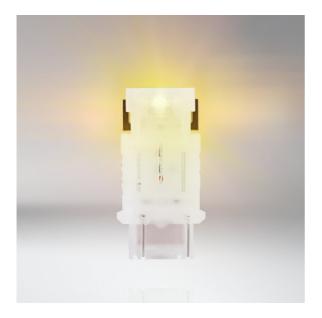

# LEDriving SL P27/7W YELLOW

Ideal replacement for any vehicle

Suitable for various vehicle exterior applications Available in Amber

#### Suitable LED replacement for P27/7W

LEDriving SL P27/7W replacement lamps offer a modern and intense light. These replacement lamps are suitable for all conventional P27/7W lamp bases. In comparison to standard lamps, these LED retrofit lamps use up to 80% less energy. OSRAM offers a 4 year guarantee for these LEDriving SL lamps. These products do not have ECE approval and must not be used on public roads in any exterior application. Public roads use leads to cancellation of operating license and loss of insurance coverage. Several countries forbid sale and use of these products. Please contact your local distributor for further information.