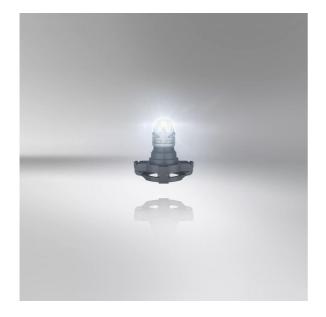

# LEDriving SL PS19W

Ideal replacement for any vehicle

Suitable for various vehicle exterior applications Available in Cool White

Replaces conventional PS19W lamps

Easy upgrade to LED technology with plug & play solutions

#### Suitable LED replacement for PS19W

LEDriving SL PS19W replacement lamps offer a modern and intense light with a color temperature up to 6,000 Kelvin. These replacement lamps are suitable for all conventional PS19W lamp bases. In comparison to standard lamps, these LED retrofit lamps use up to 80% less energy. OSRAM offers a 4 year guarantee for these LEDriving SL lamps. These products do not have ECE approval and must not be used on public roads in any exterior application. Public roads use leads to cancellation of operating license and loss of insurance coverage. Several countries forbid sale and use of these products. Please contact your local distributor for further information.