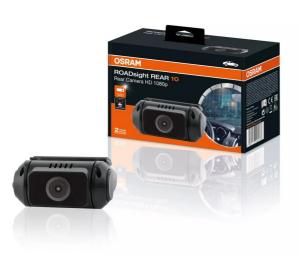

## Compact and discreet dashcam for rear view of the road

An installed OSRAM ROADsight REAR 10 dashcam can offer peace of mind while driving in your car. Working with the OSRAM ROADsight 50, this rear camera keeps you aware of what may be happening behind you when you're driving in your car. With full 1080p 30fps recording, the ORSDCR10 has clear, high quality recording in order to pick up any features that could be useful. The OSRAM ROADsight Rear 10 is a discreet dashcam – its size and colour keep the dashcam hidden from view and do not distract whilst driving. A 130-degree wide lens gives a broad view of the road behind you.