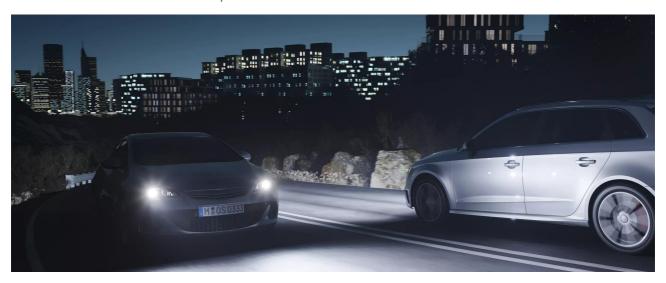

### Convert from halogen to LED with original OSRAM accessories

Some vehicles report a fault in the exterior lighting when LED lamps are used. With the OSRAM LEDriving Smart Canbus series, potential error messages in the on-board system are avoided.

These error messages can occur when converting to LED lamps, as these have a lower current consumption than, for example, halogen lamps and therefore the vehicle's existing fault detection mechanism will be activated.