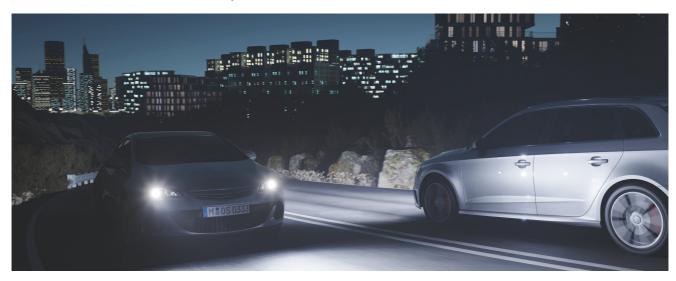

## Convert from halogen to LED with original OSRAM accessories

Some vehicles report a fault in the exterior lighting when LED lamps are used. With the OSRAM LEDriving Smart Canbus series, potential error messages in the on-board system are avoided. These error messages can occur when converting to LED lamps, as these have a lower current consumption than, for example, halogen lamps and therefore the vehicle's existing fault detection mechanism will be activated. Only the combination of OSRAM LED lamps in conjunction with the official OSRAM accessories - LEDriving ADAPTER, LEDriving SMART CANBUS, LEDriving CAPs and LEDriving ERROR CANCELER is approved for the operation of our LED lamps.Details, in particular on the combination of OSRAM accessories and the street-legal1) NIGHT BREAKER LED and TRUCKSTAR LED lamps, can be found on the respective product pages under: NIGHT BREAKER LED Kompatibilitätslisten | Automotive (osram.de) or Automotive | **OSRAM** Automotive