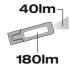

#### Inspection lights

Different light functions

3 light functions: 180 lm (high) / 80 lm (low) / 40 lm (flashlight)

3 \* AAA battery

Including batteries and ready for use immediately after purchase