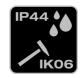

#### Water- and dirt repellent

Protection against the ingress of particles with  $\varnothing \ge 1.0$  mm and against splash water according to IP44Impact resistance according to IK06