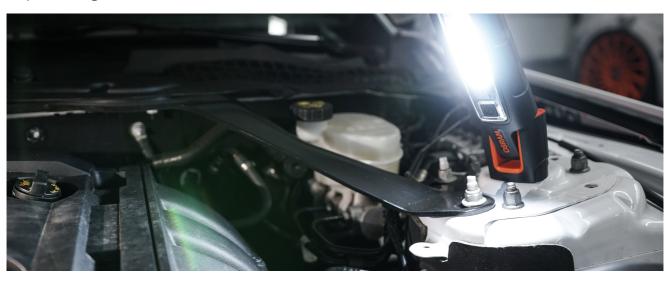

#### Light is versatile

This high-quality inspection light is perfect for professional and private use. For a variety of applications e.g. the lighting of narrow spaces and hard-to-reach areas. With three light functions - high, low and torchlight function, 16 LEDs (main light), 1 LED (torchlightlight) and up to 6000 Kelvin and the included 3 \* AAA Batteries, this compact light has an operating time of up to 2 h (high) or up to 6h (low). With the IP protection class IP44, , this luminaire has protection against the ingress of particles with  $\varnothing \geq 1.0$  mm and against splash water and is impact resistant according to IK06. This LED light is easy to transport, has a non-slip and dirt-repellent surface, contains an integrated hook & magnets for hands-free work and easy attachment and is therefore ideal as a light for manual activities, car repairs and in everyday life. In addition, OSRAM grants a 2-year guarantee on this product.\*