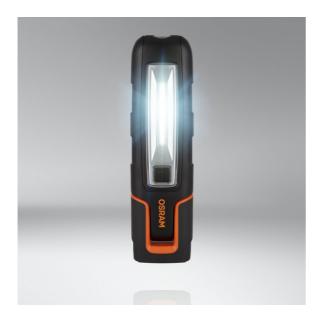

# LEDinspect PRO 180

#### Light is versatile

This high-quality inspection light is perfect for professional and private use. For a variety of applications e.g. the lighting of narrow spaces and hard-to-reach areas. With three light functions - high, low and torchlight function, 16 LEDs (main light), 1 LED (torchlightlight) and up to 6000 Kelvin and the included 3 \* AAA Batteries, this compact light has an operating time of up to 2 h (high) or up to 6h (low). With the IP protection class IP44, , this luminaire has protection against the ingress of particles with  $\varnothing \geq 1.0$  mm and against splash water and is impact resistant according to IK06. This LED light is easy to transport, has a non-slip and dirt-repellent surface, contains an integrated hook & magnets for hands-free work and easy attachment and is therefore ideal as a light for manual activities, car repairs and in everyday life. In addition, OSRAM grants a 2-year guarantee on this product.\*