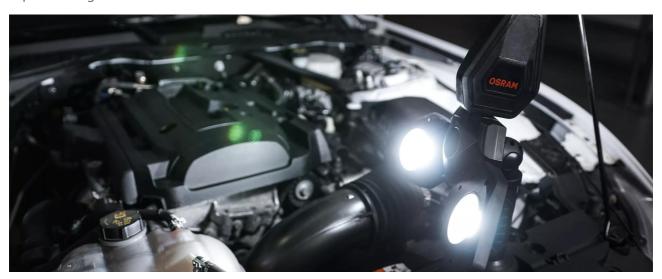

#### Light is versatile

This high-quality inspection light was developed for professional and private use. For a wide range of applications e.g. for better illumination of engine compartments, vehicle underbodies, garages and workshops.

With two light functions, 57 LEDs, 10 Watt and up to 6000 Kelvin and a rechargeable 3.7 V 4000 mAh lithium battery, this multifunctional light has an operating time of up to 5 h (high) and up to 10 h (low). With the IP protection class IP44 & IK06 this spotlight has a protection against the ingress of particles with 1.0 mm and against splash water. In addition, it can be used as a power bank as 2 USB ports are integrated. This multifunctional LED work lamp in an extraordinary design with a tripod that can be extended up to 1.75 m and a multidirectional head, i.e. the individual

## Product family datasheet

elements can be moved independently of each other, also has a non-slip and dirt-repellent surface, includes an integrated rotating hook for mounting for hands-free work and is therefore ideal as a work lamp for better illumination of engine compartments, vehicle underbodies, garages and workshops. OSRAM also offers a 2-year warranty on this product\*