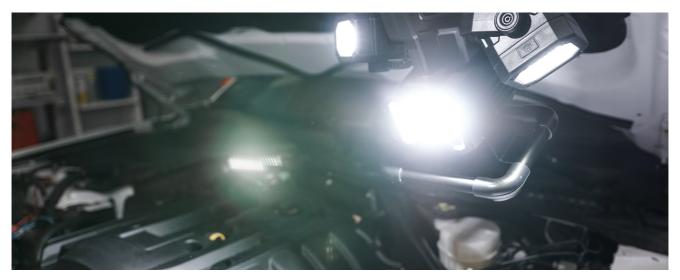

### Light is versatile

This high-quality inspection lamp was developed especially for professional and private use. For a wide range of applications such as universal use and independently illuminated areas in the garage and workshop.With three light functions, high, low and flashing, 36 LEDs (main light) 2x12 LEDs (side light), 10 Watt and up to 6000 Kelvin and a rechargeable 3.7 V 3600 mAh Lithium battery (main light) / 3.7 V 1800 mAh Lithium battery (side light) this multifunctional light has an operating time up to operating time up to 4 h (strong) / 10 h (weak) / 12 h (flashing). With IP44 & IK06 protection class, this headlight has protection against the penetration of particles with  $\emptyset \ge 1.0$  mm and against splash water. This multifunctional LED work light with an extraordinary design is a multidirectional and multivariable lighting system with rotating, swiveling and even removable individual elements, also has a non-slip and dirt-repellent surface, integrated magnets for attachment for hands-free working and is therefore ideally suited as a flexible work light for illuminating engine compartments, vehicle underbodies, garages and workshops. OSRAM also offers a 2-year warranty on this product\*.