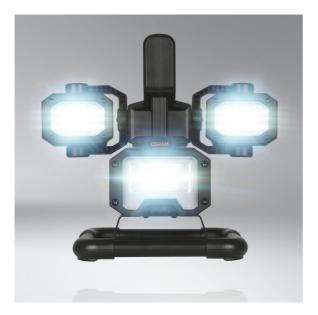

# LEDinspect PRO SPACE 1000

Inspection lights

1000 lm + 2x500 lm Bright, white light by high performance LEDs

Rechargeable battery Operating time of up to 5 h (high) / up to 10 h (low) / up to 12 h (flashing)

### Light is versatile

This high-quality inspection lamp was developed especially for professional and private use. For a wide range of applications such as universal use and independently illuminated areas in the garage and workshop.With three light functions, high, low and flashing, 36 LEDs (main light) 2x12 LEDs (side light), 10 Watt and up to 6000 Kelvin and a rechargeable 3.7 V 3600 mAh Lithium battery (main light) / 3.7 V 1800 mAh Lithium battery (side light) this multifunctional light has an operating time up to operating time up to 4 h (strong) / 10 h (weak) / 12 h (flashing). With IP44 & IK06 protection class, this headlight has protection against the penetration of particles with  $\emptyset \ge 1.0$  mm and against splash water. This multifunctional LED work light with an extraordinary design is a multidirectional and multivariable lighting system with rotating, swiveling and even removable individual elements, also has a non-slip and dirt-repellent surface, integrated magnets for attachment for hands-free working and is therefore ideally suited as a flexible work light for illuminating engine compartments, vehicle underbodies, garages and workshops. OSRAM also offers a 2-year warranty on this product\*.