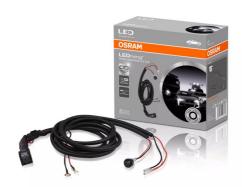

# Wire Harness AX 1LS

The OSRAM Wire Harness AX 1LS is a wire harness that is suitable for the installation of one light source with one lighting function. It also has an integrated on/off switch that can be installed in the vehicles cabin to switch the OSRAM LEDriving working lights on or off as required. The switch is only to be used for the OSRAM LEDriving working lights. The OSRAM Wire Harness AX 1LS is suitable for 12 V vehicles. OSRAM also offers a 2-year guarantee<sup>1)</sup>.