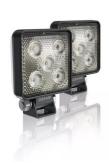

# Cube VX70-WD

Wide Beam

Designed for a near field illumination. For large area illumination in the near field of the vehicle

Up to 43 m long beam

See and be seen with OSRAM

#### **Working Light Application**

Versatile applicable and flexible in use. Off-road, in terrain, at work and in the spare time.

Slim design

Slim design for a discreet appearance when mounted on the vehicle

# Bringing light to life with OSRAM LEDriving driving and working lights

Considerable illumination on dark field- and forest paths, off-road and off the beaten tracks, this can be achieved with the OSRAM LEDriving Cube VX70-WD. With its 5 powerful, high-performance long-life LEDs, the OSRAM LEDriving Cube VX70-WD has a range of up to 43 meters and thus offers the operator impressive visibility at the workplace and in terrain. Even in dim light and reduced visibility due to external environmental influences, the OSRAM LEDriving Cube VX70-WD with up to 6000 Kelvin can provide conditions similar to daylight. The power package with up to 550 lumens of luminosity scores with highest optical efficiency and homogeneous light distribution. This results in the possibility of an improved visibility for you and the improved visibility of your working environment, consequently also an increased safety.

The OSRAM LEDriving Cube VX70-WD impresses with its powerful performance and a long service life with up to 5000 hours. Versatile applicable, it defies numerous environmental influences and, thanks to high-quality materials such as the aluminum housing and the stable polycarbonate lens, it is particularly light and at the same time robust and resistant. The OSRAM LEDriving Cube VX70-WD has been tested and validated with the IP-Protection Class IP67 in our DIN certified environmental simulation laboratory for extreme external influences regarding water, dust, impacts, heat, cold and permanent vibration. The integrated driver and the thermal