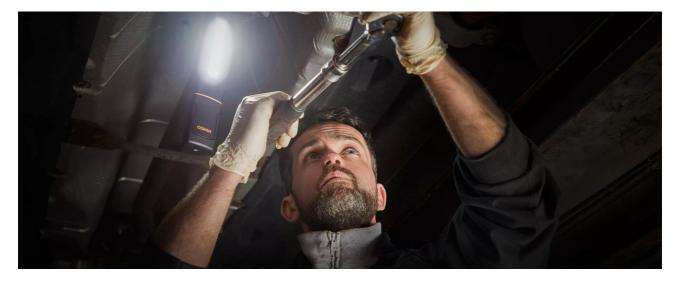

### LED Inspectionlights

Multi-Angle Flex & Twist High flexibility due to multiple positioning possibilities

2in1 LED Inspectionlight & UV lamp in one

500 Lumen

Three light functions - high with up to 500 lm, low with up to 250 lm and torchlight function with up to 70 lm

#### Light is versatile

With three light functions - high with up to 500lm, low with up to 250lm and UV torchlight, the MAX500 offers high flexibility and different application possibilities. The 360° twist and 180° flex base give maximum flexibility to be able to adjust the angle of light exactly where needed. The integrated charge indicator shows the charging status of the rechargeable battery - up to 4.5h operating time at high power or up to 7.5h at low power. In accordance with the IP protection class IP65, this inspection light has protection against the ingress of dust and water and is tested for impact resistance in accordance with IK08. This inspection light contains an integrated hook & magnets for hands-free

Product family datasheet | LEDinspect MAX500 © 2025, OSRAM GmbH. All rights reserved.

work and easy attachment and is therefore ideal as a light for manual activities, car repairs and in everyday life. In addition, OSRAM grants a 2-year guarantee on this product\* USB charging cable and mains charger included.