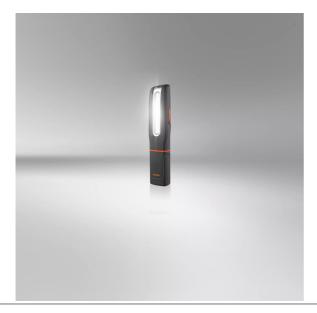

# LEDinspect MAX500

### LED Inspectionlights

Multi-Angle Flex & Twist High flexibility due to multiple positioning possibilities

2in1 LED Inspectionlight & UV lamp in one

500 Lumen

Three light functions - high with up to 500 lm, low with up to 250 lm and torchlight function with up to 70 lm

#### Light is versatile

With three light functions - high with up to 500lm, low with up to 250lm and UV torchlight, the MAX500 offers high flexibility and different application possibilities. The 360° twist and 180° flex base give maximum flexibility to be able to adjust the angle of light exactly where needed. The integrated charge indicator shows the charging status of the rechargeable battery - up to 4.5h operating time at high power or up to 7.5h at low power. In accordance with the IP protection class IP65, this inspection light has protection against the ingress of dust and water and is tested for impact resistance in accordance with IK08. This inspection light contains an integrated hook & magnets for hands-free