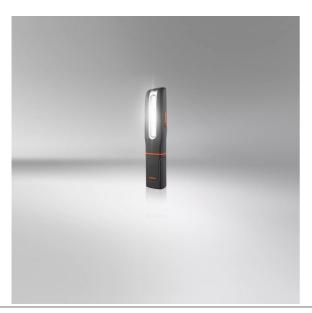

#### LED Inspectionlights

Multi-Angle Flex & Twist
High flexibility due to multiple
positioning possibilities

**2in1**LED Inspectionlight & UV lamp in one

500 Lumen
Three light functions - high
with up to 500 lm, low with
up to 250 lm and torchlight
function with up to 70 lm

#### Light is versatile

With three light functions - high with up to 500lm, low with up to 250lm and UV torchlight, the MAX500 offers high flexibility and different application possibilities. The 360° twist and 180° flex base give maximum flexibility to be able to adjust the angle of light exactly where needed. The integrated charge indicator shows the charging status of the rechargeable battery - up to 4.5h operating time at high power or up to 7.5h at low power. In accordance with the IP protection class IP65, this inspection light has protection against the ingress of dust and water and is tested for impact resistance in accordance with IK08. This inspection light contains an integrated hook & magnets for hands-free