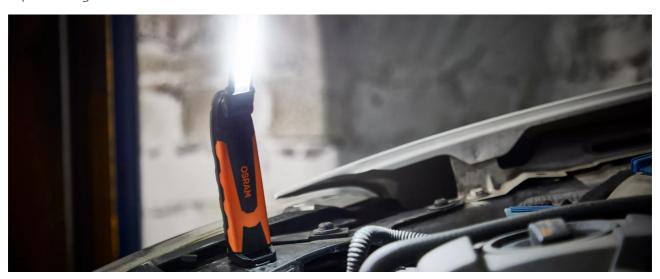

### Light is versatile

This high-quality inspection light from OSRAM is designed to illuminate hard-to-reach areas. The POCKET PRO 400 combines a slim design with multi-axis rotation and tilting so that the light can be directed exactly where it is needed. Additionally, the flexible mounting options offer hands-free working. The pocket size with only 6mm depth and the low weight make this inspection light ideal for the workshop. This LED inspection light emits up to 400 lumens. It has a white light with up to 6000K for comfortable working conditions and is therefore designed for wide illumination as well as for the illumination of narrow spaces. The light intensity can be easily adjusted via the on/off switch. In

# Product family datasheet

addition, the POCKET PRO 400 has a powerful torch for a concentrated beam of light. It is rechargeable and cordless, with Li-ion battery for constant light output. The lamp has an operating time of up to 3h and a recharging time of approx. 4h. Charging cable and mains plug included. In addition, OSRAM provides a 2-year guarantee on this product\*