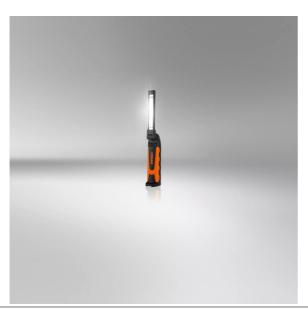

### Light is versatile

This high-quality inspection light from OSRAM is designed to illuminate hard-to-reach areas. The POCKET PRO 400 combines a slim design with multi-axis rotation and tilting so that the light can be directed exactly where it is needed. Additionally, the flexible mounting options offer hands-free working. The pocket size with only 6mm depth and the low weight make this inspection light ideal for the workshop. This LED inspection light emits up to 400 lumens. It has a white light with up to 6000K for comfortable working conditions and is therefore designed for wide illumination as well as for the illumination of narrow spaces. The light intensity can be easily adjusted via the on/off switch. In