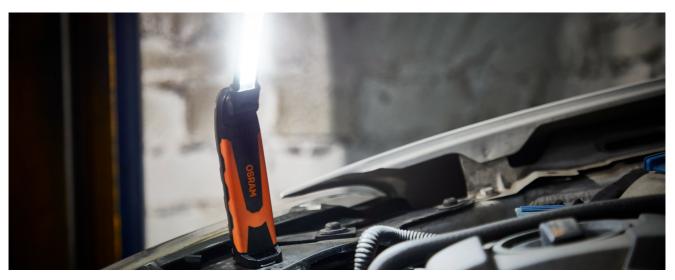

#### Light is versatile

This high-quality inspection light from OSRAM is designed to illuminate hard-to-reach areas. The POCKET PRO 400 combines a slim design with multi-axis rotation and tilting so that the light can be directed exactly where it is needed. Additionally, the flexible mounting options offer hands-free working. The pocket size with only 6mm depth and the low weight make this inspection light ideal for the workshop. This LED inspection light emits up to 400 lumens. It has a white light with up to 6000K for comfortable working conditions and is therefore designed for wide illumination as well as for the illumination of narrow spaces. The light intensity can be easily adjusted via the on/off switch. In addition, the POCKET PRO 400 has a powerful torch for a concentrated beam of light. It is rechargeable and cordless, with Li-ion battery for constant light output. The lamp has an operating time of up to 3h and a recharging time of approx. 4h. Charging cable and mains plug included. In addition, OSRAM provides a 2-year guarantee on this product\*