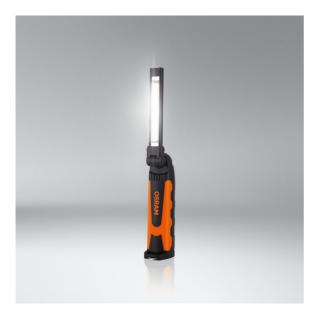

#### Light is versatile

This high-quality inspection light from OSRAM is designed to illuminate hard-to-reach areas. The POCKET PRO 400 combines a slim design with multi-axis rotation and tilting so that the light can be directed exactly where it is needed. Additionally, the flexible mounting options offer hands-free working. The pocket size with only 6mm depth and the low weight make this inspection light ideal for the workshop. This LED inspection light emits up to 400 lumens. It has a white light with up to 6000K for comfortable working conditions and is therefore designed for wide illumination as well as for the illumination of narrow spaces. The light intensity can be easily adjusted via the on/off switch. In addition, the POCKET PRO 400 has a powerful torch for a concentrated beam of light. It is rechargeable and cordless, with Li-ion battery for constant light output. The lamp has an operating time of up to 3h and a recharging time of approx. 4h. Charging cable and mains plug included. In addition, OSRAM provides a 2-year guarantee on this product\*