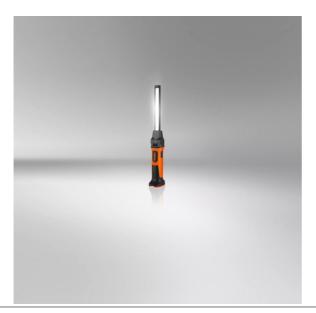

# LEDinspect SLIM MAX1000

### Light is versatile

This high-quality inspection light is perfect for professional and private use. With an integrated dimmer, you can select the appropriate brightness level with up to 1000lm for the task at hand with the SLIM MAX 1000. The ultra slim design combined with multi-angle positioning gives maximum flexibility and adjustability to give light exactly where needed. The SLIM MAX 1000 is rechargeable and cordless with Li-ion battery and can therefore provide constant light output. The lamp has an operating time of up to 1.5h with high light output or up to 10,5h with low light output. Charging cable and mains adaptor are included in the scope of supply. In accordance with the IP protection class IP65,

### Product family datasheet

this inspection light has protection against the ingress of dust and water and is tested for impact resistance in accordance with IK06. This inspection light has an integrated hook and magnets for hands-free work, making it ideal as a light for manual tasks, car repairs and for everyday use. In addition, OSRAM grants a 2-year guarantee on this product\*