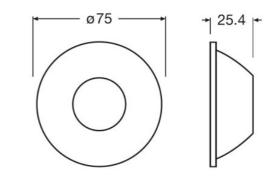

### Technical data

|                              | Dimensions & weight |                   |        | Logistical data | Environmental<br>information<br>Information<br>according Art. 33 of<br>EU Regulation (EC)<br>1907/2006 (REACh) |  |
|------------------------------|---------------------|-------------------|--------|-----------------|----------------------------------------------------------------------------------------------------------------|--|
| Product description          | Diameter            | Product<br>weight | Length | Commodity code  | Date of Declaration                                                                                            |  |
| 24D LENS FOR COIN 35 COB G2  | 28.0 mm             | 4.18 g            | 0.0 mm | 90019000900     | 25-04-2022                                                                                                     |  |
| 36D LENS FOR COIN 35 COB G2  | 28.0 mm             | 4.78 g            | 0.0 mm | 90019000900     | 25-04-2022                                                                                                     |  |
| 24D LENS FOR COIN 50 COB G2  | 41.6 mm             | 10.24 g           | 0.0 mm | 90019000900     | 25-04-2022                                                                                                     |  |
| 40D LENS FOR COIN 50 COB G2  | 41.6 mm             | 11.26 g           | 0.0 mm | 90019000900     | 25-04-2022                                                                                                     |  |
| 15D LENS FOR COIN 111 COB G2 | 75.0 mm             | 46.00 g           | 0.0 mm | 90019000900     | 25-04-2022                                                                                                     |  |
| 24D LENS FOR COIN 111 COB G2 | 75.0 mm             | 46.00 g           | 0.0 mm | 90019000900     | 25-04-2022                                                                                                     |  |
| 40D LENS FOR COIN 111 COB G2 | 75.0 mm             | 40.00 g           | 0.0 mm | 90019000900     | 25-04-2022                                                                                                     |  |
| 60D LENS FOR COIN 111 COB G2 | 75.0 mm             | 45.00 g           | 0.0 mm | 90019000900     | 25-04-2022                                                                                                     |  |