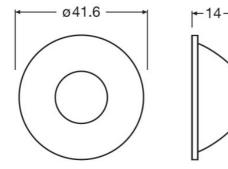

### Technical data

|                              | Dimensions & weight |                   |        | Logistical data | Environmental<br>information<br>Information<br>according Art. 33 of<br>EU Regulation (EC)<br>1907/2006 (REACh) |  |
|------------------------------|---------------------|-------------------|--------|-----------------|----------------------------------------------------------------------------------------------------------------|--|
| Product description          | Diameter            | Product<br>weight | Length | Commodity code  | Date of Declaration                                                                                            |  |
| 24D LENS FOR COIN 35 COB G2  | 28.0 mm             | 4.18 g            | 0.0 mm | 90019000900     | 25-04-2022                                                                                                     |  |
| 36D LENS FOR COIN 35 COB G2  | 28.0 mm             | 4.78 g            | 0.0 mm | 90019000900     | 25-04-2022                                                                                                     |  |
| 24D LENS FOR COIN 50 COB G2  | 41.6 mm             | 10.24 g           | 0.0 mm | 90019000900     | 25-04-2022                                                                                                     |  |
| 40D LENS FOR COIN 50 COB G2  | 41.6 mm             | 11.26 g           | 0.0 mm | 90019000900     | 25-04-2022                                                                                                     |  |
| 15D LENS FOR COIN 111 COB G2 | 75.0 mm             | 46.00 g           | 0.0 mm | 90019000900     | 25-04-2022                                                                                                     |  |
| 24D LENS FOR COIN 111 COB G2 | 75.0 mm             | 46.00 g           | 0.0 mm | 90019000900     | 25-04-2022                                                                                                     |  |
| 40D LENS FOR COIN 111 COB G2 | 75.0 mm             | 40.00 g           | 0.0 mm | 90019000900     | 25-04-2022                                                                                                     |  |
| 60D LENS FOR COIN 111 COB G2 | 75.0 mm             | 45.00 g           | 0.0 mm | 90019000900     | 25-04-2022                                                                                                     |  |