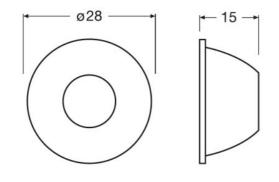

### Technical data

|                              | Dimensions & weight |                   |        | Logistical data | Environmental<br>information<br>Information<br>according Art. 33 of<br>EU Regulation (EC)<br>1907/2006 (REACh) |  |
|------------------------------|---------------------|-------------------|--------|-----------------|----------------------------------------------------------------------------------------------------------------|--|
| Product description          | Diameter            | Product<br>weight | Length | Commodity code  | Date of Declaration                                                                                            |  |
| 24D LENS FOR COIN 35 COB G2  | 28.0 mm             | 4.18 g            | 0.0 mm | 90019000900     | 25-04-2022                                                                                                     |  |
| 36D LENS FOR COIN 35 COB G2  | 28.0 mm             | 4.78 g            | 0.0 mm | 90019000900     | 25-04-2022                                                                                                     |  |
| 24D LENS FOR COIN 50 COB G2  | 41.6 mm             | 10.24 g           | 0.0 mm | 90019000900     | 25-04-2022                                                                                                     |  |
| 40D LENS FOR COIN 50 COB G2  | 41.6 mm             | 11.26 g           | 0.0 mm | 90019000900     | 25-04-2022                                                                                                     |  |
| 15D LENS FOR COIN 111 COB G2 | 75.0 mm             | 46.00 g           | 0.0 mm | 90019000900     | 25-04-2022                                                                                                     |  |
| 24D LENS FOR COIN 111 COB G2 | 75.0 mm             | 46.00 g           | 0.0 mm | 90019000900     | 25-04-2022                                                                                                     |  |
| 40D LENS FOR COIN 111 COB G2 | 75.0 mm             | 40.00 g           | 0.0 mm | 90019000900     | 25-04-2022                                                                                                     |  |
| 60D LENS FOR COIN 111 COB G2 | 75.0 mm             | 45.00 g           | 0.0 mm | 90019000900     | 25-04-2022                                                                                                     |  |