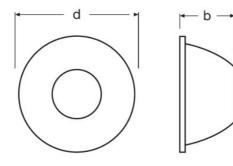

# **Dimensions & weight**

| Diameter       | 28.0 mm |
|----------------|---------|
| Product weight | 4.78 g  |
| Length         | 0.0 mm  |