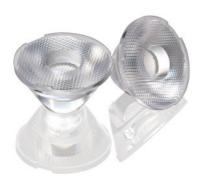

# 36D LENS FOR COIN 35 COB G2

PrevaLED COIN - Lenses | - Accessories

Product family features

- Lenses for PL COIN 35, 50 and 111 G2

## Product family benefits

- Simple lens exchange for switching the beam angle

#### Areas of application

- Suitable for PL COIN 35, 50 and 111 G2