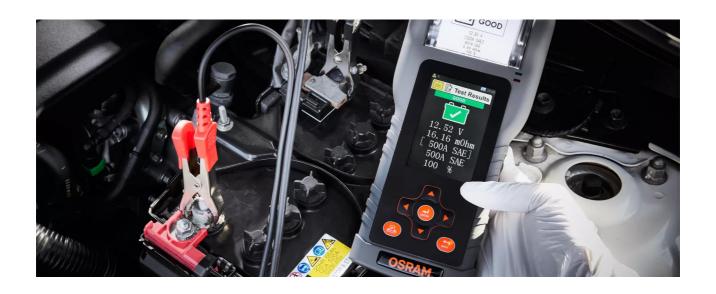

#### Developed by professionals - Made for professionals

The OSRAM BATTERYtest PRO Battery Analyser can carry out a complete functional test of the of the battery and the electrical systems in 12V and 24V vehicles such as motorbikes, cars and trucks. By checking the battery, alternator, starter and earthing, it also provides a comprehensive overview of the condition of a vehicle's starter and charging system. The results can be printed out via the built-in thermal printer or transferred to a computer via an SD card.