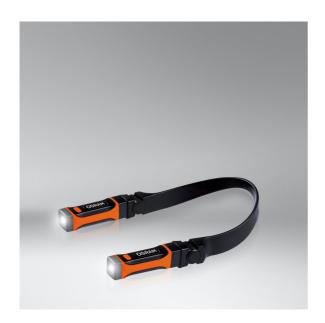

### **Detachable Torches**

High flexibility - can be placed around the neck, on the head, in the hand or on a magnetic surface

#### Light is versatile

This rechargeable neck light with two individually detachable torches from OSRAM is perfect for professional and private use. With two light functions up to 265lm (high), 130lm (low) and an adjustable 90 degree angle, this offers different setting options for a variety of tasks. The LEDinspect Wearable Neck Light is particularly impressive with its great flexibility - it can be used around the neck, on the head, in the hand or on a magnetic surface. The rechargeable battery allows up to 3 hours of operation at high power or up to 4.5 hours at low power and with a charging time of only about 1.5 hours, this OSRAM lamp is also quickly ready for use again. A USB Micro B charging cable with two connections for the individual lamps to charge the lithium battery is included. In accordance with protection class IP54, this lamp has protection against the ingress of dust particles and against splashing water and has been tested for impact resistance in accordance with IK07. With a weight of only 115g and the flexible design, the product is easy to store and transport and is therefore ideal as a light for handicraft work, craft activities, car repairs and in everyday life. OSRAM also provides a 2-year guarantee\* \*For precise conditions please refer to: www.osram.com/amguarantee