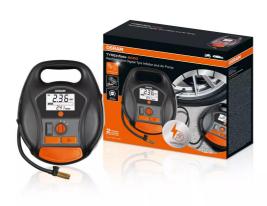

## Rechargeable Digital Tyre Inflator and Air Pump

The OSRAM TYREinflate 6000 is a cordless and rechargeable tyre inflator with Li-Ion battery, making it an ideal companion for camping and road trips. The OTIR 6000 digital tyre inflator can inflate a tyre in just two minutes1)2) and has a special setting for other inflatable items such as air beds, air mattresses, balls and more. The auto stop function and the deflator valve help to keep the tyres and other inflatables optimally inflated. The backlit LED display and integrated LED light provide improved readability of the pressure settings and improved illumination of the working area even in reduced visibility conditions or at night. Thanks to the powerbank function, the OSRAM TYREinflate 6000 can also be used as a charger for electronic devices such as your mobile phone. The scope of delivery includes a mains charger and a 12-volt cable for direct power supply, if

# Product family datasheet

required. Also included is a 10-piece adapter set, a storage bag and spare valve caps. OSRAM offers a 2-year guarantee1) on this product.

- 1) For precise conditions please refer to: www.osram.com/am-guarantee
- 2) Based on inflating a 13" tyre from flat to 2.4 BAR
- 3) Measurements of the tyre pressure and inflation of the tyres to the optimum tyre pressure must always be conducted on cold tyres