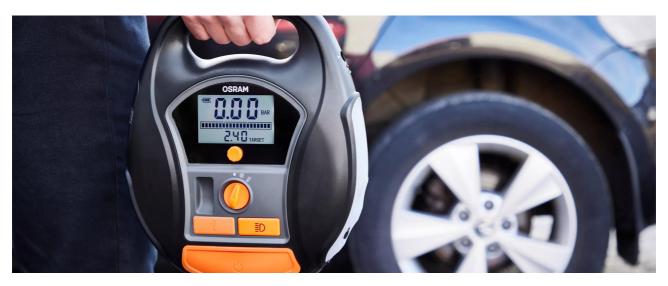

## **Digital Auto Stop**

Automatic stop function when the preset pressure is reached

Cordless and rechargeable

Can be used with or without direct power supply

## Rechargeable Digital Tyre Inflator and Air Pump

The OSRAM TYREinflate 6000 is a cordless and rechargeable tyre inflator with Li-Ion battery, making it an ideal companion for camping and road trips. The OTIR 6000 digital tyre inflator can inflate a tyre in just two minutes1)2) and has a special setting for other inflatable items such as air beds, air mattresses, balls and more. The auto stop function and the deflator valve help to keep the tyres and other inflatables optimally inflated. The backlit LED display and integrated LED light provide improved readability of the pressure settings and improved illumination of the working area even in reduced visibility conditions or at night. Thanks to the powerbank function, the OSRAM TYREinflate 6000 can also be used as a charger for electronic devices such as your mobile phone. The scope of delivery includes a mains charger and a 12-volt cable for direct power supply, if

# Technical data

|                     | Product information                 |                                                                                         |                      |                                                                                                                                |  |
|---------------------|-------------------------------------|-----------------------------------------------------------------------------------------|----------------------|--------------------------------------------------------------------------------------------------------------------------------|--|
| Product description | Deflation valve                     | LED Light                                                                               | Preset Function      | Auto stop                                                                                                                      |  |
| TYRE inflate 6000   | Yes                                 | Yes                                                                                     | Yes                  | Yes                                                                                                                            |  |
|                     |                                     | General Product<br>Information                                                          | Electrical Data      | Physical Attributes & Dimensions                                                                                               |  |
| Product description | Storage Case                        | Global order reference                                                                  | Nominal voltage      | Length                                                                                                                         |  |
| TYRE inflate 6000   | Yes                                 | OTIR6000                                                                                | 12.0 V               | 298.0 mm                                                                                                                       |  |
|                     |                                     |                                                                                         | Operating Conditions | Additional product data                                                                                                        |  |
| Product description | Width                               | Height                                                                                  | Noise Level (dB)     | Display Type                                                                                                                   |  |
| TYRE inflate 6000   | 298.0 mm                            | 80.0 mm                                                                                 | 90 dB                | Digital                                                                                                                        |  |
|                     |                                     |                                                                                         | Capabilities         | Environmental &<br>Regulatory<br>Information<br>Information<br>according Art. 33 of<br>EU Regulation (EC)<br>1907/2006 (REACh) |  |
| Product description | USB Socket 2.1A (For other Devices) | Extras                                                                                  | Fuse                 | Candidate list substance 1                                                                                                     |  |
| TYRE inflate 6000   | Yes                                 | 10-piece adaptor kit<br>& 4 x spare valve<br>caps, 1 x spare fuse<br>& 1 pair of gloves | 15 A                 | Lead                                                                                                                           |  |