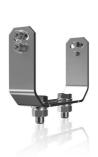

## **Heavy Duty mounting Kit**

Particularly strong and resistant bracket for the installation of the LEDriving working lights Professional Series PX

## **Easy Installation**

The bracket can be fixed to the vehicle with two screws

#### Professional light for professional work

With the OSRAM LEDriving Professional Series PX working lights portfolio, it is now possible to find exactly the right lighting for a wide range of special professional tasks and applications. Additionally, they can be mounted in three different ways: Direct mounting, flexible standard mounting, and heavy-duty mounting. OSRAM has developed specially designed mounting kits and a cable with DT-connector. The LEDriving Heavy Duty Mounting Kit PX is compatible with all OSRAM LEDriving working lights of the Professional Series PX. It can be mounted to the vehicle with only two screws, it is quick and easy to mount, and this also allows a faster and easier installation of the LEDriving working lights Professional Series (PX). All components of the mounting kit are made of stainless steel, it has a vibration resistance of at least 12g rms and is therefore specially designed for use on heavy-duty vehicles and is particularly robust and resistant. In addition, the bracket can be adjusted to a tilt angle of up to +/- 30 degrees to direct the light of the working lights where it is needed. OSRAM provides a 5-year guarantee on these products 1)2)