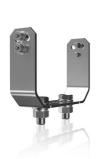

## **Heavy Duty mounting Kit**

Particularly strong and resistant bracket for the installation of the LEDriving working lights Professional Series PX

## **Easy Installation**

The bracket can be fixed to the vehicle with two screws

#### Professional light for professional work

With the OSRAM LEDriving Professional Series PX working lights portfolio, it is now possible to find exactly the right lighting for a wide range of special professional tasks and applications. Additionally, they can be mounted in three different ways: Direct mounting, flexible standard mounting, and heavy-duty mounting. OSRAM has developed specially designed mounting kits and a cable with DT-connector. The LEDriving Heavy Duty Mounting Kit PX is compatible with all OSRAM LEDriving working lights of the Professional Series PX. It can be mounted to the vehicle with only two screws, it is quick and easy to mount, and this also allows a faster and easier installation of the LEDriving working lights Professional Series (PX). All components of the mounting kit are made of stainless steel, it has a vibration resistance of at least 12g rms and is therefore specially designed for use on heavy-duty vehicles and is particularly robust and resistant. In addition, the bracket can be adjusted to a tilt angle of up to +/- 30 degrees to direct the light of the working lights where it is needed. OSRAM provides a 5-year guarantee on these products 1)2)