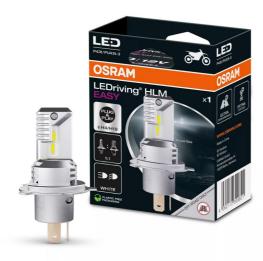

# LEDriving HLM EASY H4/H19

Ultra compact LED replacement for conventional H4/H19 high and low beam lamps (2in1)

"Socket Design" – no adapters and caps needed

Easy plug & play installation

**Cool White color temperature** 

## LED high and low beams lamps with plug & play system for motorcycles.

With its socket-based solution, the OSRAM LEDriving HLM EASY retrofits provide an ultra-compact LED replacement of conventional H4/H19 high and low beam lamps with cool white LED light - providing a stylish look as well as superior brightness. It offers an easy plug & play installation with optimized compatibility. An optimized high-speed fan ensures active cooling - making a higher performance and high-level light output possible thanks to maximized heat dissipation. The LEDriving HLM EASY high and low beam lamps by OSRAM replace conventional halogen lamps, are 12V compatible and have a cool white color temperature. With the latest LED technology and very compact design, these lamps allow a high compatibility and an easy installation for motorcycles with the respective halogen lamp types. These products do not have ECE approval and must not be used on public roads in any exterior application. Public roads use leads to cancellation of operating license and loss of insurance coverage. Several countries forbid sale and use of these products. Please contact your local distributor for further information.