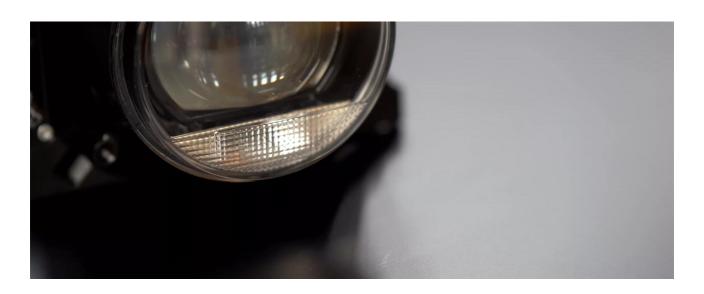

### Individual light for individual requirements

With the OSRAM LEDriving Universal Headlight portfolio, you experience maximum flexibility and a wide range of possible applications. Additionally, they can be mounted in three different ways: Direct mount, mount with a mounting plate, and mount with a leveling motor. OSRAM has developed specially designed mounting kits and a mounting plate. The LEDriving Universal Headlight Mounting Kit MK1 for a particular flexible assembly is compatible with all OSRAM LEDriving headlights of the Universal Headlights Series. It can be mounted to the vehicle with only a few screws, it is quick and easy to mount, and this also allows a faster and easier installation of the LEDriving Universal Headlight. In addition, the mounting enables the manual adjustment of the light in vertical and horizontal position, thus ensuring maximum flexibility. OSRAM provides a 2year guarantee on these products1).1)For precise