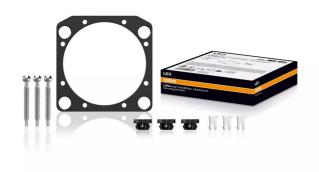

# LEDriving Universal Headlight Mounting Kit

Specially designed mounting plate

For manual adjustment of the light in vertical and horizontal position

Easy Installation

Mounting on the vehicle with 3 screws

# Individual light for individual requirements

With the OSRAM LEDriving Universal Headlight portfolio, you experience maximum flexibility and a wide range of possible applications. Additionally, they can be mounted in three different ways: Direct mount, mount with a mounting plate, and mount with a leveling motor. OSRAM has developed specially designed mounting kits and a mounting plate. The LEDriving Universal Headlight Mounting Kit MK1 for a particular flexible assembly is compatible with all OSRAM LEDriving headlights of the Universal Headlights Series. It can be mounted to the vehicle with only a few screws, it is quick and easy to mount, and this also allows a faster and easier installation of the LEDriving Universal Headlight. In addition, the mounting enables the manual adjustment of the light in vertical and horizontal position, thus ensuring maximum flexibility. OSRAM provides a 2year guarantee on these products1).1)For precise