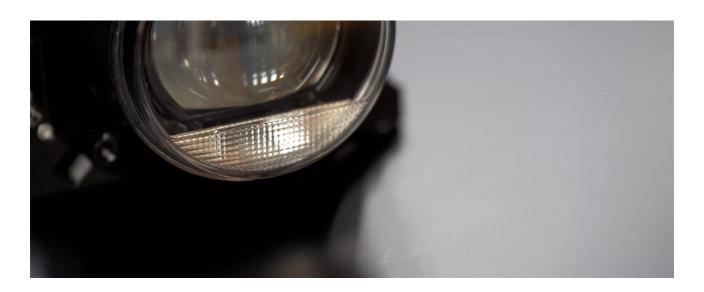

# LEDriving Universal Headlight Mounting Kit

Specially designed mounting plate

For manual adjustment of the light in vertical and horizontal position

Easy Installation

Mounting on the vehicle with 3 screws

# Individual light for individual requirements

With the OSRAM LEDriving Universal Headlight portfolio, you experience maximum flexibility and a wide range of possible applications. Additionally, they can be mounted in three different ways: Direct mount, mount with a mounting plate, and mount with a leveling motor. OSRAM has developed specially designed mounting kits and a mounting plate. The LEDriving Universal Headlight Mounting Kit MK1 for a particular flexible assembly is compatible with all OSRAM LEDriving headlights of the Universal Headlights Series. It can be mounted to the vehicle with only a few screws, it is quick and easy to mount, and this also allows a faster and easier installation of the LEDriving Universal Headlight. In addition, the mounting enables the manual adjustment of the light in vertical and horizontal position, thus ensuring maximum flexibility. OSRAM provides a 2year guarantee on these products1).1)For precise