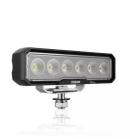

# Lightbar WL VX150-WD

**Wide Beam Pattern** 

For a large-area and particularly wide light distribution

Up to 45 m long beam

See and be seen with OSRAM

#### Powerful LED working lights

With the OSRAM LEDriving Lightbar WL VX150-WD, you achieve impressive illumination on dark field and forest paths, off-road and off the beaten tracks. The working light combines affordability with exceptional performance, quality and functionality, providing users with impressive visibility at workplaces beyond roads and off-road areas. Designed to meet diverse tasks, the working light impress with a luminous flux of up to 1500lm and a wide beam pattern with wide light distribution, significantly enhancing safety at work for you and others. Even in dim light and reduced visibility, the working light with up to 6000 Kelvin can provide conditions similar to daylight. Versatile applicable, it defies numerous environmental influences and, thanks to highquality materials such as the aluminum housing and the stable polycarbonate lens, it is particularly light and at the same time robust and resistant. The LEDriving Lightbar WL VX150-WD has been tested and validated with the IP-Protection Classes IP6K8 & IP6K9K in our DIN certified environmental simulation laboratory for extreme external influences regarding water, dust, impacts, heat, cold and permanent vibration. It is an effective and efficient addition to your vehicle and can be attached to trucks, agricultural machinery, commercial vehicles, construction vehicles and off-road vehicles<sup>1)</sup>. OSRAM provides a 2-year