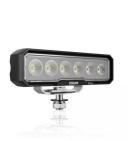

# Lightbar WL VX150-WD

**Wide Beam Pattern** 

For a large-area and particularly wide light distribution

Up to 45 m long beam

See and be seen with OSRAM

# Robust and vibration resistant

Specially designed for demanding work environments

#### Powerful LED working lights

With the OSRAM LEDriving Lightbar WL VX150-WD, you achieve impressive illumination on dark field and forest paths, off-road and off the beaten tracks. The working light combines affordability with exceptional performance, quality and functionality, providing users with impressive visibility at workplaces beyond roads and off-road areas. Designed to meet diverse tasks, the working light impress with a luminous flux of up to 1500lm and a wide beam pattern with wide light distribution, significantly enhancing safety at work for you and others. Even in dim light and reduced visibility, the working light with up to 6000 Kelvin can provide conditions similar to daylight. Versatile applicable, it defies numerous environmental influences and, thanks to highquality materials such as the aluminum housing and the stable polycarbonate lens, it is particularly light and at the same time robust and resistant. The LEDriving Lightbar WL VX150-WD has been tested and validated with the IP-Protection Classes IP6K8 & IP6K9K in our DIN certified environmental simulation laboratory for extreme external influences regarding water, dust, impacts, heat, cold and permanent vibration. It is an effective and efficient addition to your vehicle and can be attached to trucks, agricultural machinery, commercial vehicles, construction vehicles and off-road vehicles<sup>1)</sup>. OSRAM provides a 2-year