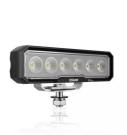

# Lightbar WL VX150-WD

**Wide Beam Pattern** 

For a large-area and particularly wide light distribution

Up to 45 m long beam

See and be seen with OSRAM

# Powerful LED working lights

With the OSRAM LEDriving Lightbar WL VX150-WD, you achieve impressive illumination on dark field and forest paths, off-road and off the beaten tracks. The working light combines affordability with exceptional performance, quality and functionality, providing users with impressive visibility at workplaces beyond roads and off-road areas. Designed to meet diverse tasks, the working light impress with a luminous flux of up to 1500lm and a wide beam pattern with wide light distribution, significantly enhancing safety at work for you and others. Even in dim light and reduced visibility, the working light with up to 6000 Kelvin can provide conditions similar to daylight. Versatile applicable, it defies numerous environmental influences and, thanks to high-quality materials such as the aluminum housing and the stable polycarbonate lens, it is particularly light and at the same time robust and resistant. The LEDriving Lightbar WL VX150-WD has been tested and validated with the IP-Protection Classes IP6K8 & IP6K9K in our DIN certified environmental simulation laboratory for extreme external influences regarding water, dust, impacts, heat, cold and permanent vibration. It is an effective and efficient addition to your vehicle and can be attached to trucks, agricultural machinery, commercial vehicles, construction vehicles and off-road vehicles1). OSRAM provides a 2-year guarantee2).1) Additional working lights without ECE approval for use as work lights are approved for use on any vehicle according to German Road Traffic Licensing Regulations (StVZO) §52 (7). However, they must not be used and switched on while driving. In addition, individual special regulations, and laws of countries outside Germany must be observed. 2)For precise conditions refer to: www.osram.com/am-guarantee