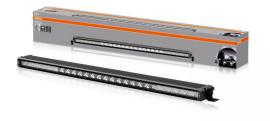

# Lightbar VX750-CB SR SM

Single mount certified
For individual installation

Up to 410 m long beam
Improved far and near field
illumination

Combo Beam
Designed for both: far-field
and near-field illumination

#### Powerful LED driving lights for off-road and on-road use

Considerable foresight on dark country roads, forest paths, off the beaten tracks, off-road and on-road- this can be achieved with the OSRAM LEDriving Lightbar VX750-CB SR SM. With its 27 powerful, high-performance LEDs, the driving light has a range of up to 410 meters and thus offers the driver impressive foresight on-road and off-road. Even in dim light and reduced visibility due to external environmental influences, the driving light with up to 6000 Kelvin can provide conditions similar to daylight. The power package with up to 4600 lumens scores with highest optical efficiency and homogeneous light distribution. The driving light is characterised by its compact single-row design, ensuring a sleek appearance. In addition, the lightbar comes with standard brackets for various mounting options: hanging, standing and side. Versatile applicable, it defies numerous environmental influences and, thanks to highquality materials such as the aluminum housing and the stable polycarbonate lens, it is particularly light and at the same time robust and resistant. The driving light has been tested and validated with the IP-Protection Classes IP6K8 & IP6K9K in our DIN certified environmental simulation laboratory for extreme external influences regarding water, dust, impacts, heat, cold and permanent vibration. Whether on-road or off-road, the LEDriving Lightbar VX750-CB SR SM is an effective and efficient addition to your vehicle and