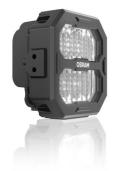

## Professional light for professional work

With the OSRAM LEDriving Professional Series PX working lights portfolio, it is now possible to find exactly the right lighting for a wide range of special professional tasks and applications. The 16 working lights in total score points with maximum optical efficiency, effectiveness, and homogeneous light distribution. The modular series focuses on the most important aspects of worklight use: Illumination, performance, quality, shape, durability, functionality, and thus can also result in increased safety at work for you and others. The optimal factors can be selected and prioritized for each corresponding application; thus, with these highperformance lights, a complete vehicle-specific lighting setup can be put together, that this is perfectly applicable to the respective individual requirements and needs. The working lights are suitable for 12V and 24V vehicles and a total of four beam patterns - Flood, Spot, Wide and Ultra-Wide and four power levels - 1500lm, 2500lm, 3500lm and 4500lm - are available for each light. In addition, they can be mounted in three different ways: Direct mounting, flexible standard mounting, and heavy-duty mounting. Additionally, OSRAM has developed specially designed mounting kits and a cable with DT-connector. Validated according to the highest IP & IK protection classes IP6K8 & IP6K9K and CISPR25 Class 5, the Professional Series is designed to meet the highest OE standards and requirements of the