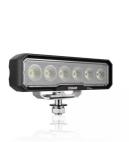

# Lightbar WL VX150-WD

**Wide Beam Pattern** 

For a large-area and particularly wide light distribution

Up to 45 m long beam

See and be seen with OSRAM

#### Powerful LED working lights

With the OSRAM LEDriving Lightbar WL VX150-WD, you achieve impressive illumination on dark field and forest paths, off-road and off the beaten tracks. The working light combines affordability with exceptional performance, quality and functionality, providing users with impressive visibility at workplaces beyond roads and off-road areas. Designed to meet diverse tasks, the working light impress with a luminous flux of up to 1500lm and a wide beam pattern with wide light distribution, significantly enhancing safety at work for you and others. Even in dim light and reduced visibility, the working light with up to 6000 Kelvin can provide conditions similar to daylight. Versatile applicable, it defies numerous environmental influences and, thanks to highquality materials such as the aluminum housing and the stable polycarbonate lens, it is particularly light and at the same time robust and resistant. The LEDriving Lightbar WL VX150-WD has been tested and validated with the IP-Protection Classes IP6K8 & IP6K9K in our DIN certified environmental simulation laboratory for extreme external influences regarding water, dust, impacts, heat, cold and permanent vibration. It is an effective and efficient addition to your vehicle and can be attached to trucks, agricultural machinery, commercial vehicles, construction vehicles and off-road vehicles<sup>1)</sup>. OSRAM provides a 2-year