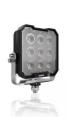

## Cube WL VX125-WD

**Wide Beam Pattern** 

For a large-area and particularly wide light distribution

Up to 67 m long beam

See and be seen with OSRAM

#### Powerful LED working lights

With the OSRAM LEDriving Cube WL VX125-WD, you achieve impressive illumination on dark field and forest paths, off-road and off the beaten tracks. The working light combines affordability with exceptional performance, quality and functionality, providing users with impressive visibility at workplaces beyond roads and off-road areas. Designed to meet diverse tasks, the working light impress with a luminous flux of up to 3000lm and a wide beam pattern with wide light distribution, significantly enhancing safety at work for you and others. Even in dim light and reduced visibility, the working light with up to 6000 Kelvin can provide conditions similar to daylight. Versatile applicable, it defies numerous environmental influences and, thanks to highquality materials such as the aluminum housing and the stable polycarbonate lens, it is particularly light and at the same time robust and resistant. The LEDriving Cube WL VX125-WD has been tested and validated with the IP-Protection Classes IP6K8 & IP6K9K in our DIN certified environmental simulation laboratory for extreme external influences regarding water, dust, impacts, heat, cold and permanent vibration. It is an effective and efficient addition to your vehicle and can be attached to trucks, agricultural machinery, commercial vehicles, construction vehicles and off-road vehicles<sup>1)</sup>. OSRAM provides a 2-year