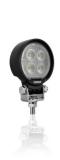

# Round WL VX80-WD

**Wide Beam Pattern** 

For a large-area and particularly wide light distribution

Up to 43 m long beam

See and be seen with OSRAM

#### Powerful LED working lights

With the OSRAM LEDriving Round WL VX80-WD, you achieve impressive illumination on dark field and forest paths, off-road and off the beaten tracks. The working light combines affordability with exceptional performance, quality and functionality, providing users with impressive visibility at workplaces beyond roads and off-road areas. Designed to meet diverse tasks, the working light impress with a luminous flux of up to 1350lm and a wide beam pattern with wide light distribution, significantly enhancing safety at work for you and others. Even in dim light and reduced visibility, the working light with up to 6000 Kelvin can provide conditions similar to daylight. Versatile applicable, it defies numerous environmental influences and, thanks to highquality materials such as the aluminum housing and the stable polycarbonate lens, it is particularly light and at the same time robust and resistant. In addition, the work light holds an approval according to ECE R148 as a reversing light. The LEDriving Round WL VX80-WD has been tested and validated with the IP-Protection Classes IP6K8 & IP6K9K in our DIN certified environmental simulation laboratory for extreme external influences regarding water, dust, impacts, heat, cold and permanent vibration. It is an effective and efficient addition to your vehicle and can be attached to trucks, agricultural machinery, commercial