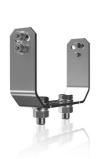

# Heavy Duty Mounting Kit PX

## **Heavy Duty mounting Kit**

Particularly strong and resistant bracket for the installation of the LEDriving working lights Professional Series PX

## Professional light for professional work

With the OSRAM LEDriving Professional Series PX working lights portfolio, it is now possible to find exactly the right lighting for a wide range of special professional tasks and applications. Additionally, they can be mounted in three different ways: Direct mounting, flexible standard mounting, and heavy-duty mounting. OSRAM has developed specially designed mounting kits and a cable with DT-connector. The LEDriving Heavy Duty Mounting Kit PX is compatible with all OSRAM LEDriving working lights of the Professional Series PX. It can be mounted to the vehicle with only two screws, it is quick and easy to mount, and this also allows a faster and easier installation of the LEDriving working lights Professional Series (PX). All components of the mounting kit are made of stainless steel, it has a vibration resistance of at least 12g rms and is therefore specially designed for use on heavy-duty vehicles and is particularly robust and resistant. In addition, the bracket can be adjusted to a tilt angle of up to +/- 30 degrees to direct the light of the working lights where it is needed. OSRAM provides a 5-year guarantee on these products 1)2)