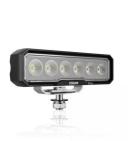

# Lightbar WL VX150-WD

**Wide Beam Pattern** 

For a large-area and particularly wide light distribution

Up to 45 m long beam

See and be seen with OSRAM

#### Powerful LED working lights

With the OSRAM LEDriving Lightbar WL VX150-WD, you achieve impressive illumination on dark field and forest paths, off-road and off the beaten tracks. The working light combines affordability with exceptional performance, quality and functionality, providing users with impressive visibility at workplaces beyond roads and off-road areas. Designed to meet diverse tasks, the working light impress with a luminous flux of up to 1500lm and a wide beam pattern with wide light distribution, significantly enhancing safety at work for you and others. Even in dim light and reduced visibility, the working light with up to 6000 Kelvin can provide conditions similar to daylight. Versatile applicable, it defies numerous environmental influences and, thanks to highquality materials such as the aluminum housing and the stable polycarbonate lens, it is particularly light and at the same time robust and resistant. The LEDriving Lightbar WL VX150-WD has been tested and validated with the IP-Protection Classes IP6K8 & IP6K9K in our DIN certified environmental simulation laboratory for extreme external influences regarding water, dust, impacts, heat, cold and permanent vibration. It is an effective and efficient addition to your vehicle and can be attached to trucks, agricultural machinery, commercial vehicles, construction vehicles and off-road vehicles<sup>1)</sup>. OSRAM provides a 2-year