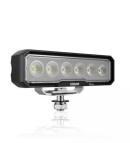

# Lightbar WL VX150-WD

**Wide Beam Pattern** 

For a large-area and particularly wide light distribution

Up to 45 m long beam

See and be seen with OSRAM

### Powerful LED working lights

With the OSRAM LEDriving Lightbar WL VX150-WD, you achieve impressive illumination on dark field and forest paths, off-road and off the beaten tracks. The working light combines affordability with exceptional performance, quality and functionality, providing users with impressive visibility at workplaces beyond roads and off-road areas. Designed to meet diverse tasks, the working light impress with a luminous flux of up to 1500lm and a wide beam pattern with wide light distribution, significantly enhancing safety at work for you and others. Even in dim light and reduced visibility, the working light with up to 6000 Kelvin can provide conditions similar to daylight. Versatile applicable, it defies numerous environmental influences and, thanks to highquality materials such as the aluminum housing and the stable polycarbonate lens, it is particularly light and at the same time robust and resistant. The LEDriving Lightbar WL VX150-WD has been tested and validated with the IP-Protection Classes IP6K8 & IP6K9K in our DIN certified environmental simulation laboratory for extreme external influences regarding water, dust, impacts, heat, cold and permanent vibration. It is an effective and efficient addition to your vehicle and can be attached to trucks, agricultural machinery, commercial vehicles, construction vehicles and off-road vehicles<sup>1)</sup>. OSRAM provides a 2-year