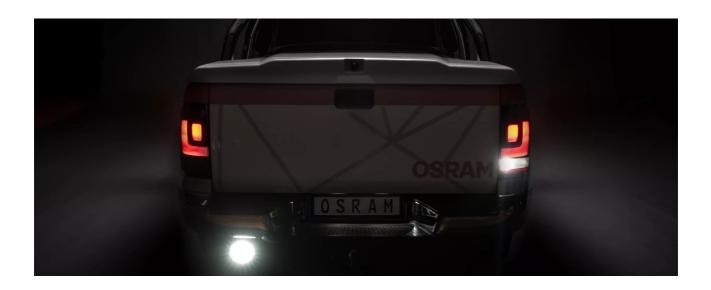

# Reversing FX120R-WD

ECE certified (ECE R23) No registration in the car documents required

**45° beam angle** Widely spread light beam

Up to 36 m long light beam See and be seen with OSRAM

On-road & Off-road - Versatile applicable and flexible in use- On-road & offroad, at work and in the spare time

## Bringing light to life with OSRAM LEDriving driving and working lights

Considerable foresight on dark country roads, forest paths off-road and on-road- this can be achieved with the LEDriving Reversing FX120R-WD reversing lights. With its 14 powerful, high-performance LEDs, the LED reversing light has a range of up to 36 meters and thus offers the driver impressive foresight on-road and off-road. Even in dim light and reduced visibility due to external environmental influences, the OSRAM LEDriving Reversing FX120R-WD reversing light with up to 6000 Kelvin can provide conditions similar to daylight. The powerpackage with up to 1100 lumens of luminosity scores with highest optical efficiency and homogeneous light distribution. This results in the possibility of an improved view for you and the improved visibility of your vehicle by other road users, and consequently also