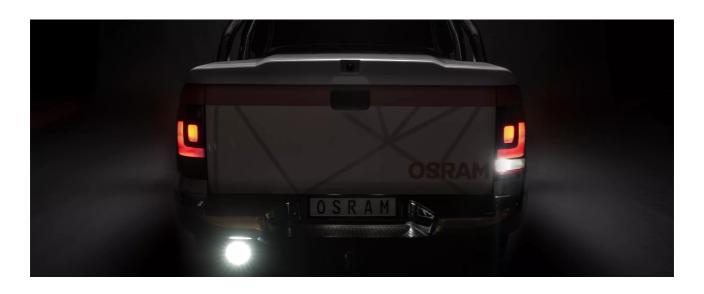

# Bringing light to life with OSRAM LEDriving driving and working lights

Considerable foresight on dark country roads, forest paths off-road and on-road- this can be achieved with the LEDriving Reversing FX120R-WD reversing lights. With its 14 powerful, high-performance LEDs, the LED reversing light has a range of up to 36 meters and thus offers the driver impressive foresight on-road and off-road. Even in dim light and reduced visibility due to external environmental influences, the OSRAM LEDriving Reversing FX120R-WD reversing light with up to 6000 Kelvin can provide conditions similar to daylight. The powerpackage with up to 1100 lumens of luminosity scores with highest optical efficiency and homogeneous light distribution. This results in the possibility of your vehicle by other road users, and consequently also

registration or entry in the vehicle documents is necessary for these ECE-certified LED reversing lights.

The LED reversing light can be attached to cars, trucks, agricultural machinery, farm machinery, commercial vehicles, construction vehicles, caravans, off-road vehicles and  ${\rm quads}^{2)}$ 