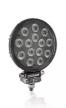

# Bringing light to life with OSRAM LEDriving driving and working lights

Considerable foresight on dark country roads, forest paths off-road and on-road- this can be achieved with the LEDriving Reversing FX120R-WD reversing lights. With its 14 powerful, high-performance LEDs, the LED reversing light has a range of up to 36 meters and thus offers the driver impressive foresight on-road and off-road. Even in dim light and reduced visibility due to external environmental influences, the OSRAM LEDriving Reversing FX120R-WD reversing light with up to 6000 Kelvin can provide conditions similar to daylight. The powerpackage with up to 1100 lumens of luminosity scores with highest optical efficiency and homogeneous light distribution. This results in the possibility of your vehicle by other road users, and consequently also

#### Product family datasheet

increased safety on-road and off-road.

Whether on-road or off-road - the OSRAM LEDriving Reversing

reversing light impresses with its powerful performance and long service life. Versatile applicable, it defies numerous environmental influences and, thanks to high-quality materials such as the thermoplastic housing and the stable polycarbonate lens, it is particularly light and at the same time robust and resistant. The

reversing light has been tested and validated with the IP-Protection Class IP69K in our DIN certified environmental simulation laboratory for extreme external influences regarding water, dust, impacts, heat, cold and permanent vibration. The integrated driver and the thermal management system regulate the temperature of the LED reversing light and can thus prevent damage from overheating. The polarity protection inhibits the wrong polarity of the voltage supply and can thus prevent possible damage by automatically switching off the LEDs. On-road and off-road, the OSRAM LEDriving Reversing FX120R-WD reversing light is an effective addition to your vehicle. No