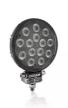

# Bringing light to life with OSRAM LEDriving driving and working lights

Considerable foresight on dark country roads, forest paths off-road and on-road- this can be achieved with the LEDriving Reversing FX120R-WD reversing lights. With its 14 powerful, high-performance LEDs, the LED reversing light has a range of up to 36 meters and thus offers the driver impressive foresight on-road and off-road. Even in dim light and reduced visibility due to external environmental influences, the OSRAM LEDriving Reversing FX120R-WD reversing light with up to 6000 Kelvin can provide conditions similar to daylight. The powerpackage with up to 1100 lumens of luminosity scores with highest optical efficiency and homogeneous light distribution. This results in the possibility of your vehicle by other road users, and consequently also

The **OSRAM LEDriving Reversing FX120R-WD** reversing lights are versatile applicable and flexible in use.