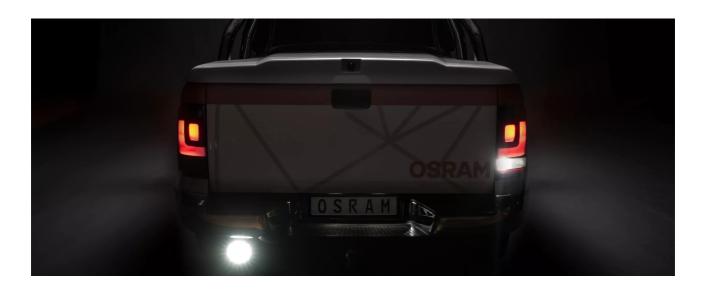

# Bringing light to life with OSRAM LEDriving driving and working lights

Considerable foresight on dark country roads, forest paths off-road and on-road- this can be achieved with the LEDriving Reversing FX120R-WD reversing lights. With its 14 powerful, high-performance LEDs, the LED reversing light has a range of up to 36 meters and thus offers the driver impressive foresight on-road and off-road. Even in dim light and reduced visibility due to external environmental influences, the OSRAM LEDriving Reversing FX120R-WD reversing light with up to 6000 Kelvin can provide conditions similar to daylight. The powerpackage with up to 1100 lumens of luminosity scores with highest optical efficiency and homogeneous light distribution. This results in the possibility of your vehicle by other road users, and consequently also

reversing light is an effective addition to your vehicle. No registration or entry in the vehicle documents is necessary for these ECE-certified LED reversing lights.

The LED reversing light can be attached to cars, trucks, agricultural machinery, farm machinery, commercial vehicles, construction vehicles, caravans, off-road vehicles and guads<sup>2)</sup>