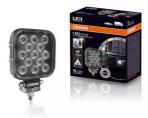

# Reversing FX120S-WD

ECE certified (ECE R23) No registration in the car documents required

**45° beam angle** Widely spread light beam

Up to 36 m long light beam See and be seen with OSRAM

On-road & Off-road - Versatile applicable and flexible in use- On-road & offroad, at work and in the spare time

## Bringing light to life with OSRAM LEDriving driving and working lights

Considerable foresight on dark country roads, forest paths off-road and on-road- this can be achieved with the **OSRAM LEDriving Reversing FX120S-WD** reversing lights. With its 13 powerful, high-performance LEDs, the LED reversing light has a range of up to 36 meters and thus offers the driver impressive foresight on-road and off-road. Even in dim light and reduced visibility due to external environmental influences, the **OSRAM LEDriving Reversing FX120S-WD** reversing light with up to 6000 Kelvin can provide conditions similar to daylight. The powerpackage with up to 1100 lumens of luminosity scores with highest optical efficiency and homogeneous light distribution. This results in the possibility of an improved view for you and the improved visibility of your vehicle by

other road users, and consequently also increased safety on-road and off-road.

Whether on-road or off-road - the OSRAM LEDriving Reversing FX120S-WD reversing light impresses with its powerful performance and long service life. Versatile applicable, it defies numerous environmental influences and, thanks to high-quality materials such as the thermoplastic housing and the stable polycarbonate lens, it is particularly light and at the same time robust and resistant. The LEDdriving FX120S-WD reversing light has been tested and validated with the IP-Protection Class IP69K in our DIN certified environmental simulation laboratory for extreme external influences regarding water, dust, impacts, heat, cold and permanent vibration. The integrated driver and the thermal management system regulate the temperature of the LED reversing light and can thus prevent damage from overheating. The polarity protection inhibits the wrong polarity of the voltage supply and can thus prevent possible damage by automatically switching off the LEDs. On-road and off-road, the OSRAM LEDriving Reversing FX120S-WD reversing light is an effective addition to your vehicle. No registration or entry in the vehicle documents is necessary for these ECE-certified LED reversing lights.