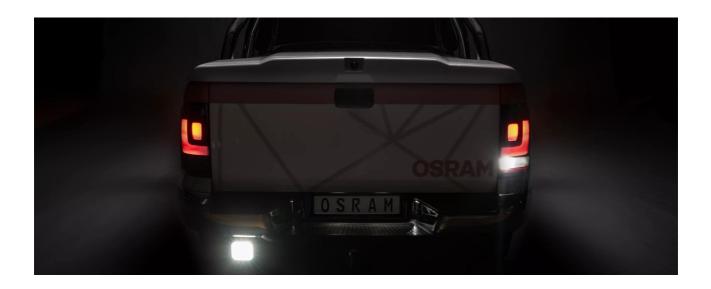

# Reversing FX120S-WD

ECE certified (ECE R23) No registration in the car documents required

**45° beam angle** Widely spread light beam

Up to 36 m long light beam See and be seen with OSRAM

On-road & Off-road - Versatile applicable and flexible in use- On-road & offroad, at work and in the spare time

## Bringing light to life with OSRAM LEDriving driving and working lights

Considerable foresight on dark country roads, forest paths off-road and on-road- this can be achieved with the **OSRAM LEDriving Reversing FX120S-WD** reversing lights. With its 13 powerful, high-performance LEDs, the LED reversing light has a range of up to 36 meters and thus offers the driver impressive foresight on-road and off-road. Even in dim light and reduced visibility due to external environmental influences, the **OSRAM LEDriving Reversing FX120S-WD** reversing light with up to 6000 Kelvin can provide conditions similar to daylight. The powerpackage with up to 1100 lumens of luminosity scores with highest optical efficiency and homogeneous light distribution. This results in the possibility of an improved view for you and the improved visibility of your vehicle by